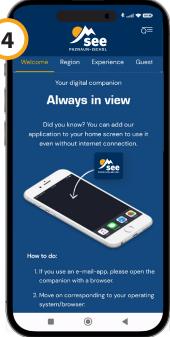

  Save the PIA on the home screen of your smartphone to access it even without an internet connection. Follow the instructions on the welcome
  page in the PIA (at the bottom).