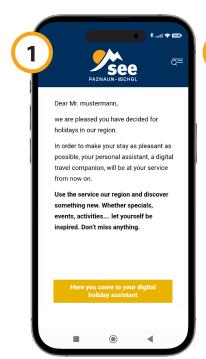

## **GÄSTEKARTE**GUEST CARD

Die Ermäßigungen dieser Gastekarte finden Sie unter folgendem Link oder QR-Code

Dear guest, welcome to See!

The discounts of this guest card can be found under the following Link or QR-code:

www.see.at/gaestekarte