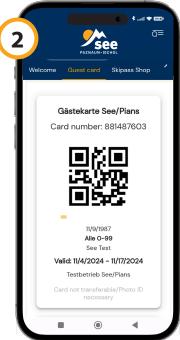

Please note: The e-mail-address for the registration of PIA must be **the same** as the one used for quest registration (check in).

- Activate guest cards
  In the app, click on "Guest card", then "Mobile card" and "Activate card(s)" to activate your guest card and those of your fellow travellers.
- Invite fellow travellers
  Invite your fellow travellers by e-mail or
  WhatsApp so that they can use their personal
  guest card on their smartphone.
- Always at hand also offline