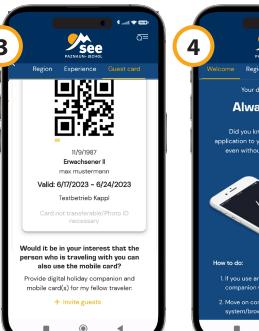

Please note: The e-mail-address for the registration of PIA must be **the same** as the one used for quest registration (check in).

- Activate guest cards
  In the app, click on "Guest card", then "Mobile card" and "Activate card(s)" to activate your guest card and those of your fellow travellers.
- Invite fellow travellers
  Invite your fellow travellers by e-mail or
  WhatsApp so that they can use their personal
  guest card on their smartphone.
- Always at hand also offline

  Save the PIA on the home screen of your smartphone to access it even without an internet connection. Follow the instructions on the welcome
  page in the PIA (at the bottom).