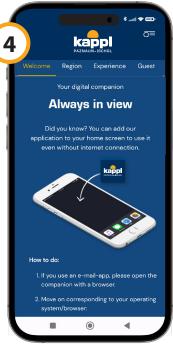

Invite fellow travellers Invite your fellow travellers by e-mail or WhatsApp so that they can use their personal

guest card on their smartphone.

Always at hand - also offline

4 Save the PIA on the home screen of your smartphone to access it even without an internet connection. Follow the instructions on the welcome page in the PIA (at the bottom).