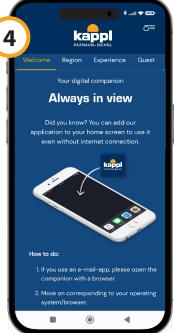

Invite fellow travellers Invite your fellow travellers by e-mail or WhatsApp so that they can use their personal

guest card on their smartphone.

Always at hand - also offline

4 Save the PIA on the home screen of your smartphone to access it even without an internet connection. Follow the instructions on the welcome page in the PIA (at the bottom).