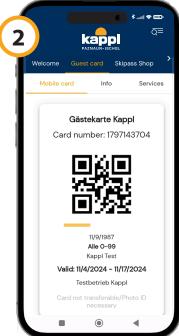

Invite fellow travellers Invite your fellow travellers by e-mail or WhatsApp so that they can use their personal

guest card on their smartphone.

Always at hand - also offline

4 Save the PIA on the home screen of your smartphone to access it even without an internet connection. Follow the instructions on the welcome page in the PIA (at the bottom).