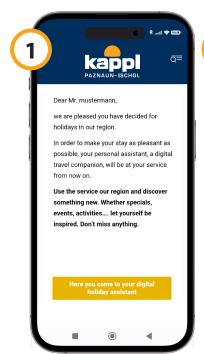

Please note: The e-mail-address for the registration of PIA must be the same as the one used for quest registration (check in).

**Activate guest cards** In the app, click on "Guest card", then "Mobile card" and "Activate card(s)" to activate your guest card and those of your fellow travellers.