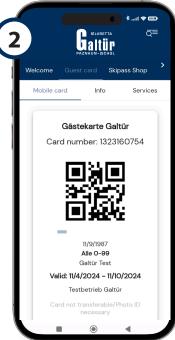

**Please note:** The e-mail-address for the registration of PIA must be **the same** as the one used for quest registration (check in).

Activate guest cards
In the app, click on "Guest card", then "Mobile card" and "Activate card(s)" to activate your guest card and those of your fellow travellers.

Invite fellow travellers
Invite your fellow travellers by e-mail or
WhatsApp so that they can use their personal

guest card on their smartphone.

Always at hand - also offline

Save the PIA on the home screen of your smartphone to access it even without an internet connection. Follow the instructions on the welcome page in the PIA (at the bottom).