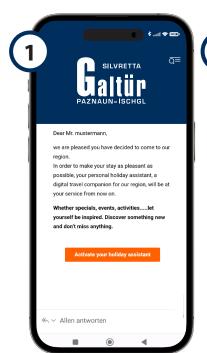

## **HOW TO GET TO THE PIA**

Complete the check-in

On arrival at the latest, you will receive an email invitation from your accommodation with a link to your holiday companion app incl. guest card. Click on the link and enter a password.

**Please note:** The e-mail-address for the registration of PIA must be **the same** as the one used for quest registration (check in).

Activate guest cards
In the app, click on "Guest card", then "Mobile card" and "Activate card(s)" to activate your guest card and those of your fellow travellers.