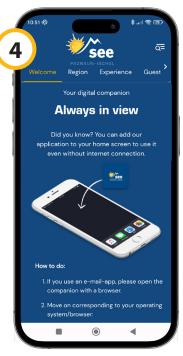

  Save the PIA on the home screen of your smartphone to access it even without an internet connection. Follow the instructions on the welcome
  page in the PIA (at the bottom).