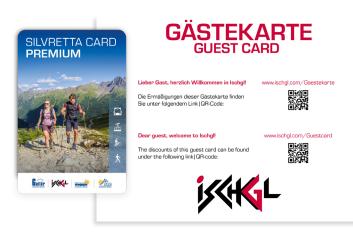

## **HOW TO GET TO THE PIA**

Complete the check-in
On arrival at the latest w

On arrival at the latest, you will receive an email invitation from your accommodation with a link to your holiday companion app incl. guest card. Click on the link and enter a password

**Please note:** The e-mail-address for the registration of PIA must be **the same** as the one used for quest registration (check in).

- Activate guest cards
  In the app, click on "Guest card", then "Mobile card" and "Activate card(s)" to activate your guest card and those of your fellow travellers.
- Invite fellow travellers
  Invite your fellow travellers by e-mail or
  WhatsApp so that they can use their personal
  guest card on their smartphone.
- Always at hand also offline