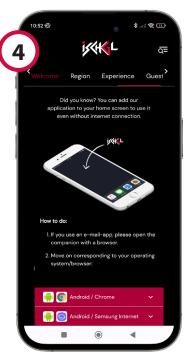

  Save the PIA on the home screen of your smartphone to access it even without an internet connection. Follow the instructions on the welcome
  page in the PIA (at the bottom).