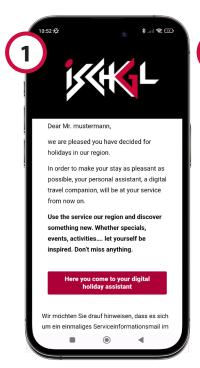

**Please note:** The e-mail-address for the registration of PIA must be **the same** as the one used for quest registration (check in).

- Activate guest cards
  In the app, click on "Guest card", then "Mobile card" and "Activate card(s)" to activate your guest card and those of your fellow travellers.
- Invite fellow travellers
  Invite your fellow travellers by e-mail or
  WhatsApp so that they can use their personal
  guest card on their smartphone.
- Always at hand also offline