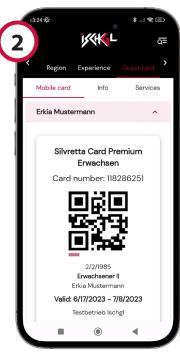

**Please note:** The e-mail-address for the registration of PIA must be **the same** as the one used for quest registration (check in).

- Activate guest cards
  In the app, click on "Guest card", then "Mobile card" and "Activate card(s)" to activate your guest card and those of your fellow travellers.
- Invite fellow travellers
  Invite your fellow travellers by e-mail or
  WhatsApp so that they can use their personal
  guest card on their smartphone.
- Always at hand also offline